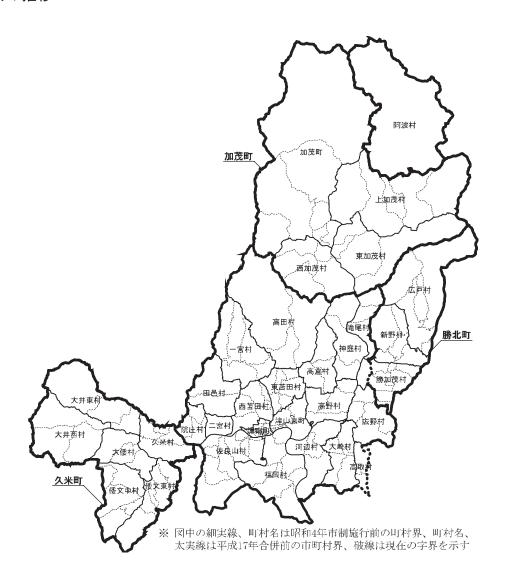

#### 3 旧市町村別面積

(単位 km²)

|       |        |       | <u> </u> |
|-------|--------|-------|----------|
| 旧市町村  | 面 積    | 旧市町村  | 面積       |
| 津山市   | 185.73 | 勝北町   | 44.90    |
| 加茂町   | 159.27 | 久 米 町 | 74.39    |
| 阿 波 村 | 42.07  | 津山市計  | 506.36   |

### 5 市域の推移

| 合併年月日     | 地区                               | 合併形式 |
|-----------|----------------------------------|------|
| 昭和 4.2.11 | 津山町・津山東町・西苫田村・二宮村・院庄村・福岡村        | 市制施行 |
|           | 東苫田村・佐良山村                        | 編入合併 |
| 29.7. 1   | 田邑・一宮・高田・神庭・高倉・高野・河辺・大崎・広野・滝尾の各村 | "    |
|           | 楢(勝北町)                           | "    |
| 30.6. 1   | 池ヶ原・堂尾(勝央町)                      | "    |
| 平成17.2.28 | 加茂町・阿波村・勝北町・久米町                  | "    |