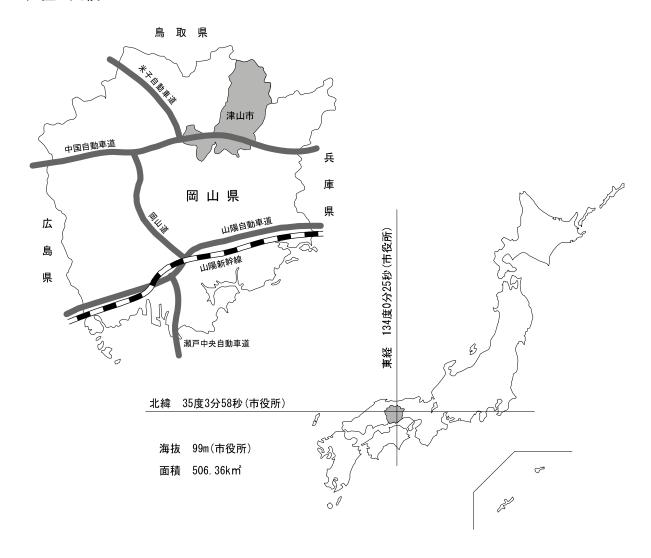

## 1 位置と面積

#### 3 旧市町村別面積

(単位 km²)

|       |        |       | <u> </u> |
|-------|--------|-------|----------|
| 旧市町村  | 面 積    | 旧市町村  | 面積       |
| 津山市   | 185.73 | 勝北町   | 44.90    |
| 加茂町   | 159.27 | 久 米 町 | 74.39    |
| 阿 波 村 | 42.07  | 津山市計  | 506.36   |

(注) 旧市町村面積は平成16年10月1日現在

資料 国土交通省国土地理院「全国都道府県市区町村別面積調」

#### 4 周辺都市との距離・所要時間

| 対 地 |   |        | 鉄道      | 陸路                  |                |  |  |
|-----|---|--------|---------|---------------------|----------------|--|--|
|     |   | 距離     | 時 間     | 距 離                 | 時間             |  |  |
| 岡   | Щ | 58.7km | 普1時間30分 | 66.0km              | 1時間30分         |  |  |
| 姫   | 路 | 86.3km | 普2時間30分 | 92.0km              | 1時間30分(中国自動車道) |  |  |
| 大   | 阪 |        |         | $160.0 \mathrm{km}$ | 2時間00分(中国自動車道) |  |  |
| 鳥   | 取 | 73.4km | 普2時間20分 | 75.0km              | 2時間00分         |  |  |
| 新   | 見 | 71.8km | 普1時間40分 | 70.9km              | 1時間00分(中国自動車道) |  |  |